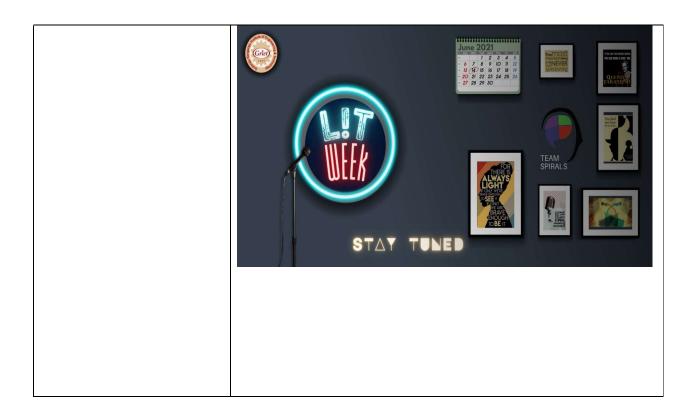

### LIST OF EVENTS CONDUCTED

Year: 2020-2021

Student Body: Team Spirals

| EVENT         | DATES                   |
|---------------|-------------------------|
| VIBE          | 22/8/2020 - 3/10/2020   |
| LIT-Week 2021 | 14/06/2021 - 20/06/2021 |